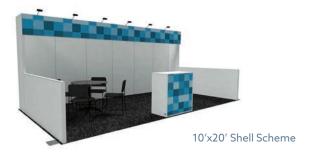

## **SHELL SCHEME BOOTH \***

|                 | 10' x 10' | 10' x 20' |
|-----------------|-----------|-----------|
| AUVSI Member ** | \$6,700   | \$12,000  |
| Nonmember       | \$7,700   | \$13,200  |

Shell Scheme Booth Space Includes:

- · Header sign
- Standard carpet
- Track-light with one (1) head per panel
- 42"h side returns/panels
- Set-up and removal
- Counter with sliding doors (42"h x 39"w x 18"d)
- Opening day cleaning
- Café table
- Four (4) chairs
- Power 10 amp/1000 watt (outlet placed at the back wall; one outlet regardless of booth size)