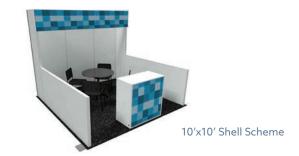

## **SHELL SCHEME BOOTH \***

|                 | 10' x 10' | 10' x 20' |
|-----------------|-----------|-----------|
| AUVSI Member ** | \$6,700   | \$12,000  |
| Nonmember       | \$7,700   | \$13,200  |

Shell Scheme Booth Space Includes:

- · Header sign
- Standard carpet
- Track-light with one (1) head per panel
- 42"h side returns/panels
- Set-up and removal
- Counter with sliding doors (42"h x 39"w x 18"d)
- Opening day cleaning
- Café table
- Four (4) chairs
- Power 10 amp/1000 watt (outlet placed at the back wall; one outlet regardless of booth size)