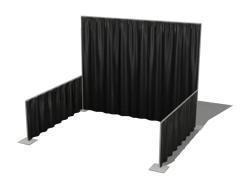

### **RAW BOOTH SPACE \***

Price Per Square Foot

| AUVSI Member ** | \$37 |
|-----------------|------|
| Nonmember       | \$43 |

Raw Space (Linear Booths Only) Includes:

- 8' draped wall
- 3' side-rails
- 2-line ID sign (44" x 7")